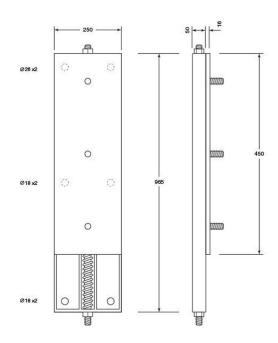

## Spring Loaded Dock Bumper Back Plate 965L x 250W x 66H

Product SKU: 6010916

Collection of back plates used to secure the dock bumpers along walls or dock levellers.

Back plates help improve the structural integrity of the dock bumper whilst making assembly much easier. It is highly recommended to secure the dock bumper with a backing plate. The 3-part set, high visibility and slimline dock bumpers are sold with the back plate included. Please contact our friendly sales team for the best advice according to your application.

Colour: Silver Material: Steel Weight: 47KG

Operating temperature range: -15°C to 70°C