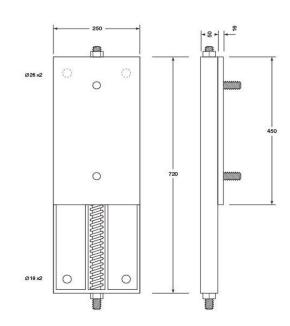

## Spring Loaded Dock Bumper Back Plate 720L x 250W x 66H

Product SKU: 6010915

Collection of back plates used to secure the dock bumpers along walls or dock levellers.

Back plates help improve the structural integrity of the dock bumper whilst making assembly much easier. It is highly recommended to secure the dock bumper with a backing plate. The 3-part set, high visibility and slimline dock bumpers are sold with the back plate included. Please contact our friendly sales team for the best advice according to your application.

Colour: Silver Material: Steel Weight: 32KG

Operating temperature range: -15°C to 70°C