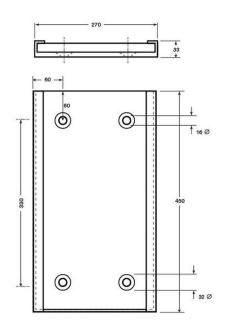

## Slimline Dock Bumper Back Plate 450L x 270W x 33H

Product SKU: 6010908

Collection of back plates used to secure the dock bumpers along walls or dock levellers.

Back plates help improve the structural integrity of the dock bumper whilst making assembly much easier. It is highly recommended to secure the dock bumper with a backing plate. The 3-part set, high visibility and slimline dock bumpers are sold with the back plate included. Please contact our friendly sales team for the best advice according to your application.