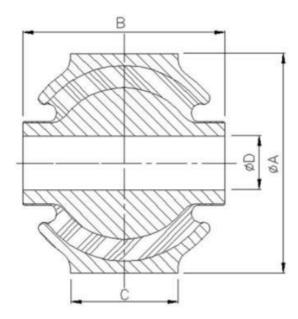

| Article No. | A<br>(mm) | TøA | C<br>(mm) | B<br>(mm) | øD<br>(mm) | TøD | Radial Load<br>(N) | Deflection | Torsion<br>Angle | Cardanic<br>Angle |
|-------------|-----------|-----|-----------|-----------|------------|-----|--------------------|------------|------------------|-------------------|
| KSV656032   | 65        | R8  | 32        | 60        | 16         | Н8  | 9000               | 0.4        | ±10°             | ±8°               |