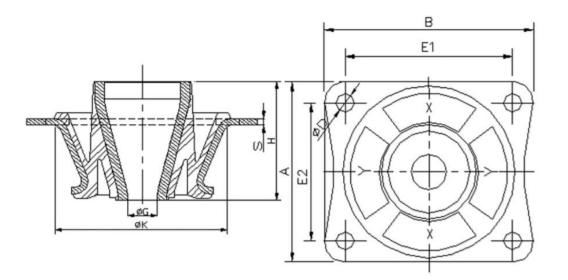

## Rectangular Curved Anti-Vibration Cabin Mounts or Cone Mounts

Anti-vibration units designed to take high axial direction loads and isolate the movement of heavy machinery and equipment. They are typically used to support the cabins of road, rail and other vehicles. Our CAB mounts are available in a variety of shore hardnesses and compounds to suit to your application.

## Features:

- o KMVC mounts feature 'voids' in the rubber to provide an alternative stiffness ratio
- $\circ$   $\;$  Rectangular shaped flat plate with curved edges and four fixing holes
- Available in shore hardness range of 35-70
- o Stainless steel available on request
- o Rebound washers available to control and limit movement

| Article No. | A<br>(mm) | B<br>(mm) | H<br>(mm) | øG<br>(mm) | øD<br>(mm) | E1<br>(mm) | E2<br>(mm) | øK<br>(mm) | S1<br>(mm) | Max<br>Load<br>Soft | Max<br>Load<br>Med | Max<br>Load<br>Hard | Deflection |
|-------------|-----------|-----------|-----------|------------|------------|------------|------------|------------|------------|---------------------|--------------------|---------------------|------------|
| KMVC10556   | 92        | 105       | 56        | 16.3       | 10.5       | 82.7       | 69.5       | 75         | 4          | 1250                | 2200               | 2800                | 5          |