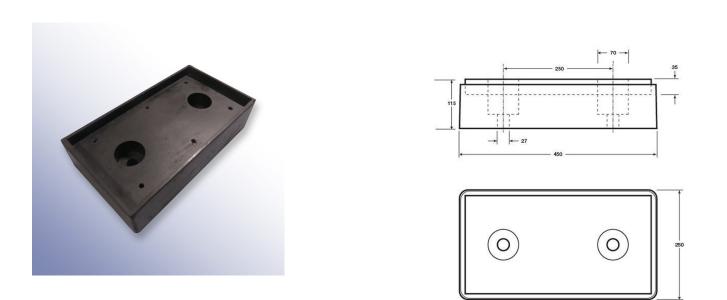

## High Visibility 2 Fixings Back Rubber Element 450L x 250W x 100H

Product SKU: 6010917

Collection of back plates used to secure the dock bumpers along walls or dock levellers.

Back plates help improve the structural integrity of the dock bumper whilst making assembly much easier. It is highly recommended to secure the dock bumper with a backing plate. The 3-part set, high visibility and slimline dock bumpers are sold with the back plate included. Please contact our friendly sales team for the best advice according to your application.

Colour: Black Material: (NR/SBR) Weight: 10KG Operating temperature range: -15°C to 70°C

Although the technical details and recommendations made correspond to the best of our knowledge and experience, all the above information must, in every case, be taken as merely indicative and subject to confirmation after long-term practical application; for this reason, anyone who intends to use Polymax products must ensure beforehand that it is suitable for the envisaged application. In every case, the user alone is fully responsible for any consequences deriving from the use of the product. All sales subject to our standard terms www.polymax.co.uk/sales-terms