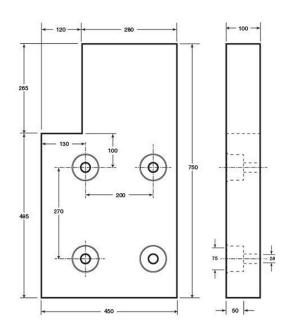

## High Top Dock Bumper Front Plate Right Steel 750L x 400W x 100H

Product SKU: 6009628

Collection of front plates that can be attached to help improve the endurance of the dock bumper.

Attaching a front plate to the dock bumper significantly increases its durability and performance over time. There are different varieties to suit different sized bumpers. The 3-part set, high visibility and slimline dock bumpers are sold with the front plate included. Please contact our friendly sales team for the best advice according to your application.