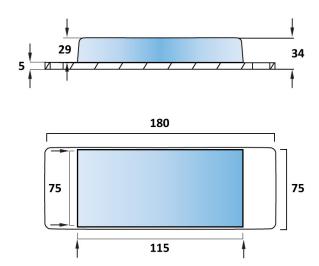

## Aluminium Tipper Pad 180L x 75W x 34H

Product SKU: DM18034-3

Polymax aluminium tipper pad with 2 x M8 pre-drilled holes. They are not susceptible to rust.

Tipper Pads used to protect the chassis of tipper lorries. They are designed to withstand heavy and repetitive loads, protecting the bodywork of the vehicle whilst dampening excessive noise whilst tipping. Tipper pads are constructed from a thick block of rubber with an aluminium or steel base. They can be fitted to the vehicle with screws or welded directly to the metal work.

Material: Aluminium
Weight: 0.41KG

| Measurements | Length (mm) | Width (mm) | Height (mm) |
|--------------|-------------|------------|-------------|
| Metal        | 115         | 75         | 29          |
| Rubber       | 180         | 75         | 5           |