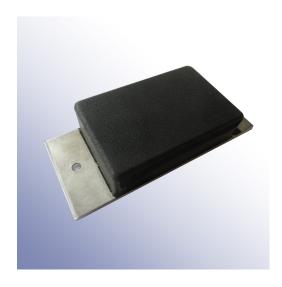

## Aluminium Tipper Pad 180L x 75W x 34H

Product SKU: DM18034-3

Polymax aluminium tipper pad with 2 x M8 pre-drilled holes. They are not susceptible to rust.

Tipper Pads used to protect the chassis of tipper lorries. They are designed to withstand heavy and repetitive loads, protecting the bodywork of the vehicle whilst dampening excessive noise whilst tipping. Tipper pads are constructed from a thick block of rubber with an aluminium or steel base. They can be fitted to the vehicle with screws or welded directly to the metal work.