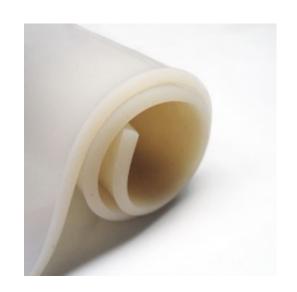

## SILONA Translucent 1200mm x 3mm 50ShA GP

**Product SKU: 3043203** 

Silicone offers many advantages over other forms of elastomers. It is well known for its use in food, pharmaceutical and other clean industry applications. Sold in linear meter lengths. Available with pressure sensitive adhesive backing and fabrication service to create gaskets or strips - please call us for more information.

Colour: Translucent
Material: Silicone

Operating temperature range: -60°C to 230°C

| Physical Property          | Test Method    | Units                              | Typical Values |
|----------------------------|----------------|------------------------------------|----------------|
| Hardness                   | ASTM D412      | ShA                                | 50             |
| Elongation at Break        | ASTM D412      | %                                  | 400            |
| Tensile Strength           | ASTM D412      | MPa                                | 10             |
| Tear Resistance            | ASTM D412      | kN/m                               | 22             |
| Compression Set 24hrs @150 |                | %                                  | 13             |
| Brittle Point              | ASTM D746      | °C                                 | -80            |
| Thermal Conductivity       | VDE 0304       | W.m- <sup>1</sup> .K. <sup>1</sup> | 0.24           |
| Limiting Oxygen Index      | BS 2782 Part 1 | %                                  | 24             |
| Radiation Resistance       |                | Grays                              | >105           |
| Dielectric Strength        | VDE 0303       | kV.mm-1                            | 23             |
| Dielectric Constant        | VDE 0303       |                                    | 2.9            |
| Dissipation Factor         | VDE 0303       |                                    | 3x10-4         |
| Volume Resistivity         | VDE 0303       | ohms.cm                            | 3x1015         |